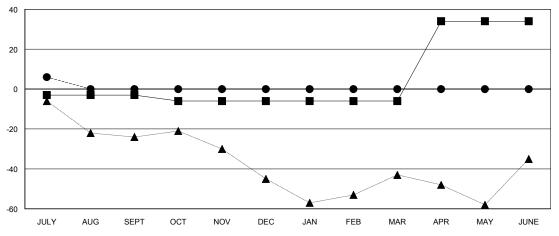

## GOALS AND ACTUAL MEMBERS CUMULATIVE

| -■- MEMBER GROWTH NET GOAL        |  |
|-----------------------------------|--|
| - ● - MEMBER GROWTH ACTUAL        |  |
| - ▲ - LAST YEAR MEMBERSHIP ACTUAL |  |
|                                   |  |
|                                   |  |
|                                   |  |