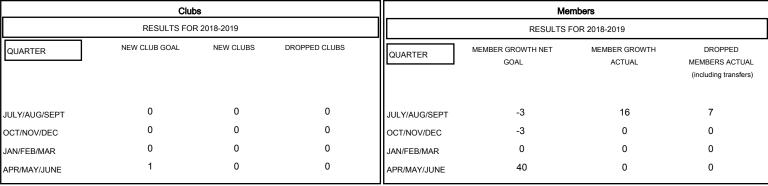

#### GOALS AND ACTUAL NEW CLUBS CUMULATIVE

## GOALS AND ACTUAL MEMBERS CUMULATIVE

| -■- MEMBER GROWTH NET GOAL        |  |
|-----------------------------------|--|
| - ● - MEMBER GROWTH ACTUAL        |  |
| - ▲ - LAST YEAR MEMBERSHIP ACTUAL |  |
|                                   |  |
|                                   |  |
|                                   |  |

| DROPPED CLUBS: 0 |   |
|------------------|---|
| DROPPED MEMBERS  |   |
| DECEASED         | 1 |
| CLUB CANCELLED   | 0 |
| OTHER            | 6 |
| TOTAL            | 7 |

| 8 CLUBS OF 68 ADDED 1 OR MORE | GENDER DISTRIBUTION            |             |
|-------------------------------|--------------------------------|-------------|
| NEW MEMBERS                   | MALE<br>FEMALE                 | 1,03<br>365 |
|                               | Women Percentage Fiscal Year G |             |